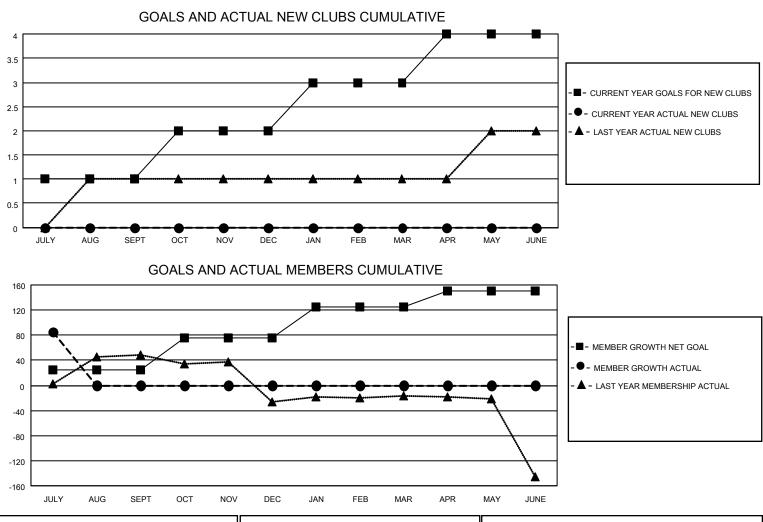

## LOCATION INDIA

District 324A5

Results as of: 7/31/2020

| Clubs                 |               |           |               | Members               |                          |                         |                                                    |  |  |
|-----------------------|---------------|-----------|---------------|-----------------------|--------------------------|-------------------------|----------------------------------------------------|--|--|
| RESULTS FOR 2020-2021 |               |           |               | RESULTS FOR 2020-2021 |                          |                         |                                                    |  |  |
| QUARTER               | NEW CLUB GOAL | NEW CLUBS | DROPPED CLUBS | QUARTER ME            | EMBER GROWTH NET<br>GOAL | MEMBER GROWTH<br>ACTUAL | DROPPED<br>MEMBERS ACTUAL<br>(including transfers) |  |  |
| JULY/AUG/SEPT         | 1             | 0         | 0             | JULY/AUG/SEPT         | 25                       | 91                      | 5                                                  |  |  |
| OCT/NOV/DEC           | 1             | 0         | 0             | OCT/NOV/DEC           | 50                       | 0                       | 0                                                  |  |  |
| JAN/FEB/MAR           | 1             | 0         | 0             | JAN/FEB/MAR           | 50                       | 0                       | 0                                                  |  |  |
| APR/MAY/JUNE          | 1             | 0         | 0             | APR/MAY/JUNE          | 25                       | 0                       | 0                                                  |  |  |